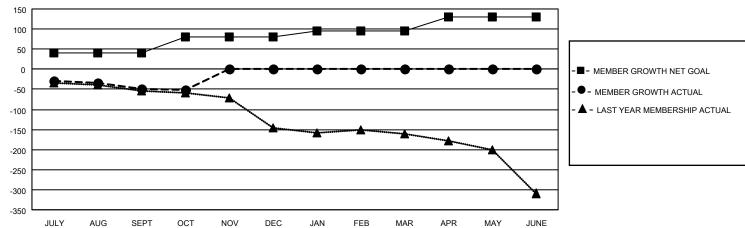

## GAT MONTHLY MEMBERSHIP PROGRESS REPORT

Multiple District 32

**LOCATION: SOUTH CAROLINA** 

Results as of: 10/31/2020

| Clubs         |               |             |               | Members               |                         |                         |                                                    |  |
|---------------|---------------|-------------|---------------|-----------------------|-------------------------|-------------------------|----------------------------------------------------|--|
|               | RESULTS FOR   | R 2020-2021 |               | RESULTS FOR 2020-2021 |                         |                         |                                                    |  |
| QUARTER       | NEW CLUB GOAL | NEW CLUBS   | DROPPED CLUBS | QUARTER MEM           | IBER GROWTH NET<br>GOAL | MEMBER GROWTH<br>ACTUAL | DROPPED<br>MEMBERS ACTUAL<br>(including transfers) |  |
| JULY/AUG/SEPT | 1             | 1           | 1             | JULY/AUG/SEPT         | 40                      | 72                      | 107                                                |  |
| OCT/NOV/DEC   | 1             | 0           | 0             | OCT/NOV/DEC           | 40                      | 28                      | 31                                                 |  |
| JAN/FEB/MAR   | 1             | 0           | 0             | JAN/FEB/MAR           | 15                      | 0                       | 0                                                  |  |
| APR/MAY/JUNE  | 1             | 0           | 0             | APR/MAY/JUNE          | 35                      | 0                       | 0                                                  |  |

## GOALS AND ACTUAL MEMBERS CUMULATIVE

| DROPPED CLUBS: 1 |     | 30 CLUBS OF 129 ADDED 1 OR MORE | GENDER DISTRIBUTION             |                |     |
|------------------|-----|---------------------------------|---------------------------------|----------------|-----|
|                  |     | NEW MEMBERS                     | MALE                            | 2,143 (69.62%) |     |
| DROPPED MEMBERS  |     |                                 | FEMALE                          | 935 (30.38%)   |     |
|                  |     |                                 |                                 |                |     |
| DECEASED         | 25  | CLICK HERE FOR CUMULATIVE       | TOTAL FAMILY UNIT MEMBERS       |                | 634 |
| CLUB CANCELLED 0 |     | MEMBERSHIP DATA                 |                                 |                | 000 |
| OTHER            | 113 |                                 | FAMILY MEMBERS PAYING HALF DUES |                | 320 |
| TOTAL            | 138 |                                 | 1000                            |                |     |