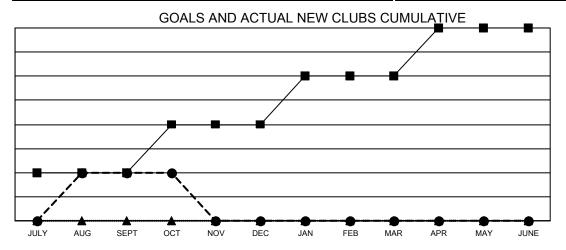

## GAT MONTHLY MEMBERSHIP PROGRESS REPORT

Multiple District 32

**LOCATION: SOUTH CAROLINA** 

Results as of: 10/31/2020

| Clubs         |               |             |               | Members               |                         |                         |                                                    |  |
|---------------|---------------|-------------|---------------|-----------------------|-------------------------|-------------------------|----------------------------------------------------|--|
|               | RESULTS FOR   | R 2020-2021 |               | RESULTS FOR 2020-2021 |                         |                         |                                                    |  |
| QUARTER       | NEW CLUB GOAL | NEW CLUBS   | DROPPED CLUBS | QUARTER MEM           | IBER GROWTH NET<br>GOAL | MEMBER GROWTH<br>ACTUAL | DROPPED<br>MEMBERS ACTUAL<br>(including transfers) |  |
| JULY/AUG/SEPT | 1             | 1           | 1             | JULY/AUG/SEPT         | 40                      | 72                      | 107                                                |  |
| OCT/NOV/DEC   | 1             | 0           | 0             | OCT/NOV/DEC           | 40                      | 28                      | 31                                                 |  |
| JAN/FEB/MAR   | 1             | 0           | 0             | JAN/FEB/MAR           | 15                      | 0                       | 0                                                  |  |
| APR/MAY/JUNE  | 1             | 0           | 0             | APR/MAY/JUNE          | 35                      | 0                       | 0                                                  |  |

- CURRENT YEAR ACTUAL NEW CLUBS

▲ - LAST YEAR ACTUAL NEW CLUBS